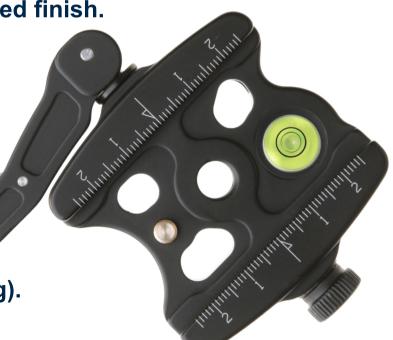

## PROFESSIONAL PHOTOGRAPHIC AND IMAGING PRODUCTS

The new Acratech Quick Release Lever Clamp features a locking lever and is fully adjustable so it will fit virtually all Arca-Swiss compatible quick release plates. The precision laser etched scale makes it easy to precisely position, nodal rails and other accessories.

## QUICK RELEASE LEVER CLAMP

- Locking lever cannot be accidentally opened.
- Easily adjusted to fit all Arca-Swiss compatible QR plates
- Long lasting stainless steel hardware.
- Fits all standard tripod heads (1/4-20 and 3/8-16 threads).
- Detent pin prevents plates from accidentally sliding out.

Precision C.N.C. machined.

Large 15mm bulls eye level.

Solid precision feel.

Precision laser etched.

•60mm (2 3/8") long.

Made in U.S.A.

Weighs less than 4 oz (.11kg).