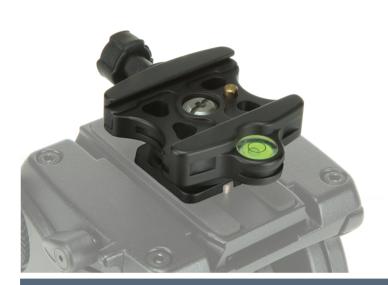

## ARCA TO VIDEO ADAPTER

Our Video Adapter is designed to allow you to use your DSLR with your Arca-Swiss style plate on your fluid type video head.

- Easily holds 25 lbs. (11.4 kg).
- Fits all standard video heads (1/4-20 and 3/8-16 threads).
- Detent pin prevents plates from accidentally sliding out.