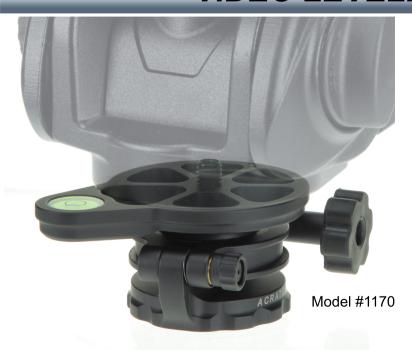

## VIDEO LEVELING BASE

Our 74mm leveling base is designed to be used with fluid type video heads.

- Easily holds 25 lbs. (11.4 kg).
- Weighs only 5/8 lb (.27 kg).
- Allows 10 degrees of movement in any direction.
- Fits all standard 3/8-16 tripod heads
- Low profile design, only 1.82" (46mm) tall, not including stud.
- Oil-less and greaseless ball will not attract or hold dirt and debris