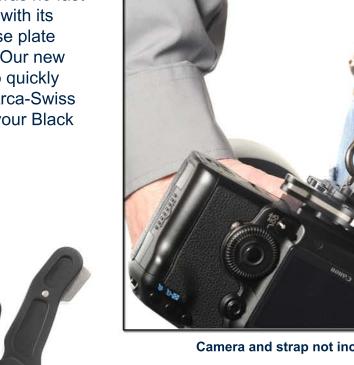

## Swift Clamp

The straps that come with most cameras are uncomfortable, slower and more difficult to use than the new "quick" type sling straps. Until now there was no fast way to connect your camera with its Arca-Swiss style quick release plate to these "quick" sling straps. Our new Swift Clamp makes it easy to quickly attach your camera with its Arca-Swiss style quick release plate to your Black Rapid sling strap.

Camera and strap not included

- Locking lever keeps your camera secure
- Fits all Arca-Swiss compatible **QR** plates
- Precision C.N.C. machined
- Solid precision feel
- Beautiful satin black anodized finish
- Long lasting stainless steel hardware
- Made in the U.S.A.
- 10 year warranty