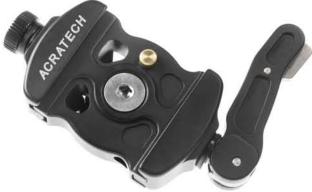

## Swift Clamp

The straps that come with most cameras are uncomfortable, slower and more difficult to use than the new "quick" type sling straps. Until now there was no fast way to connect your camera with its Arca-Swiss style quick release plate to these "quick" sling straps. Our new Swift Clamp makes it easy to quickly attach your camera with its Arca-Swiss style quick release plate to your Black Rapid sling strap.