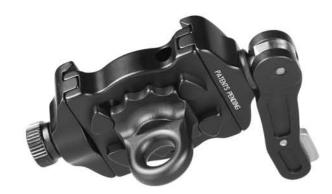

## Swift Clamp

The straps that come with most cameras are uncomfortable, slower and more difficult to use than the new "quick" type sling straps. Until now there was no fast way to connect your camera with its Arca-Swiss style quick release plate to these "quick" sling straps. Our new Swift Clamp makes it easy to quickly attach your camera with its Arca-Swiss style quick release plate to your Black Rapid sling strap.